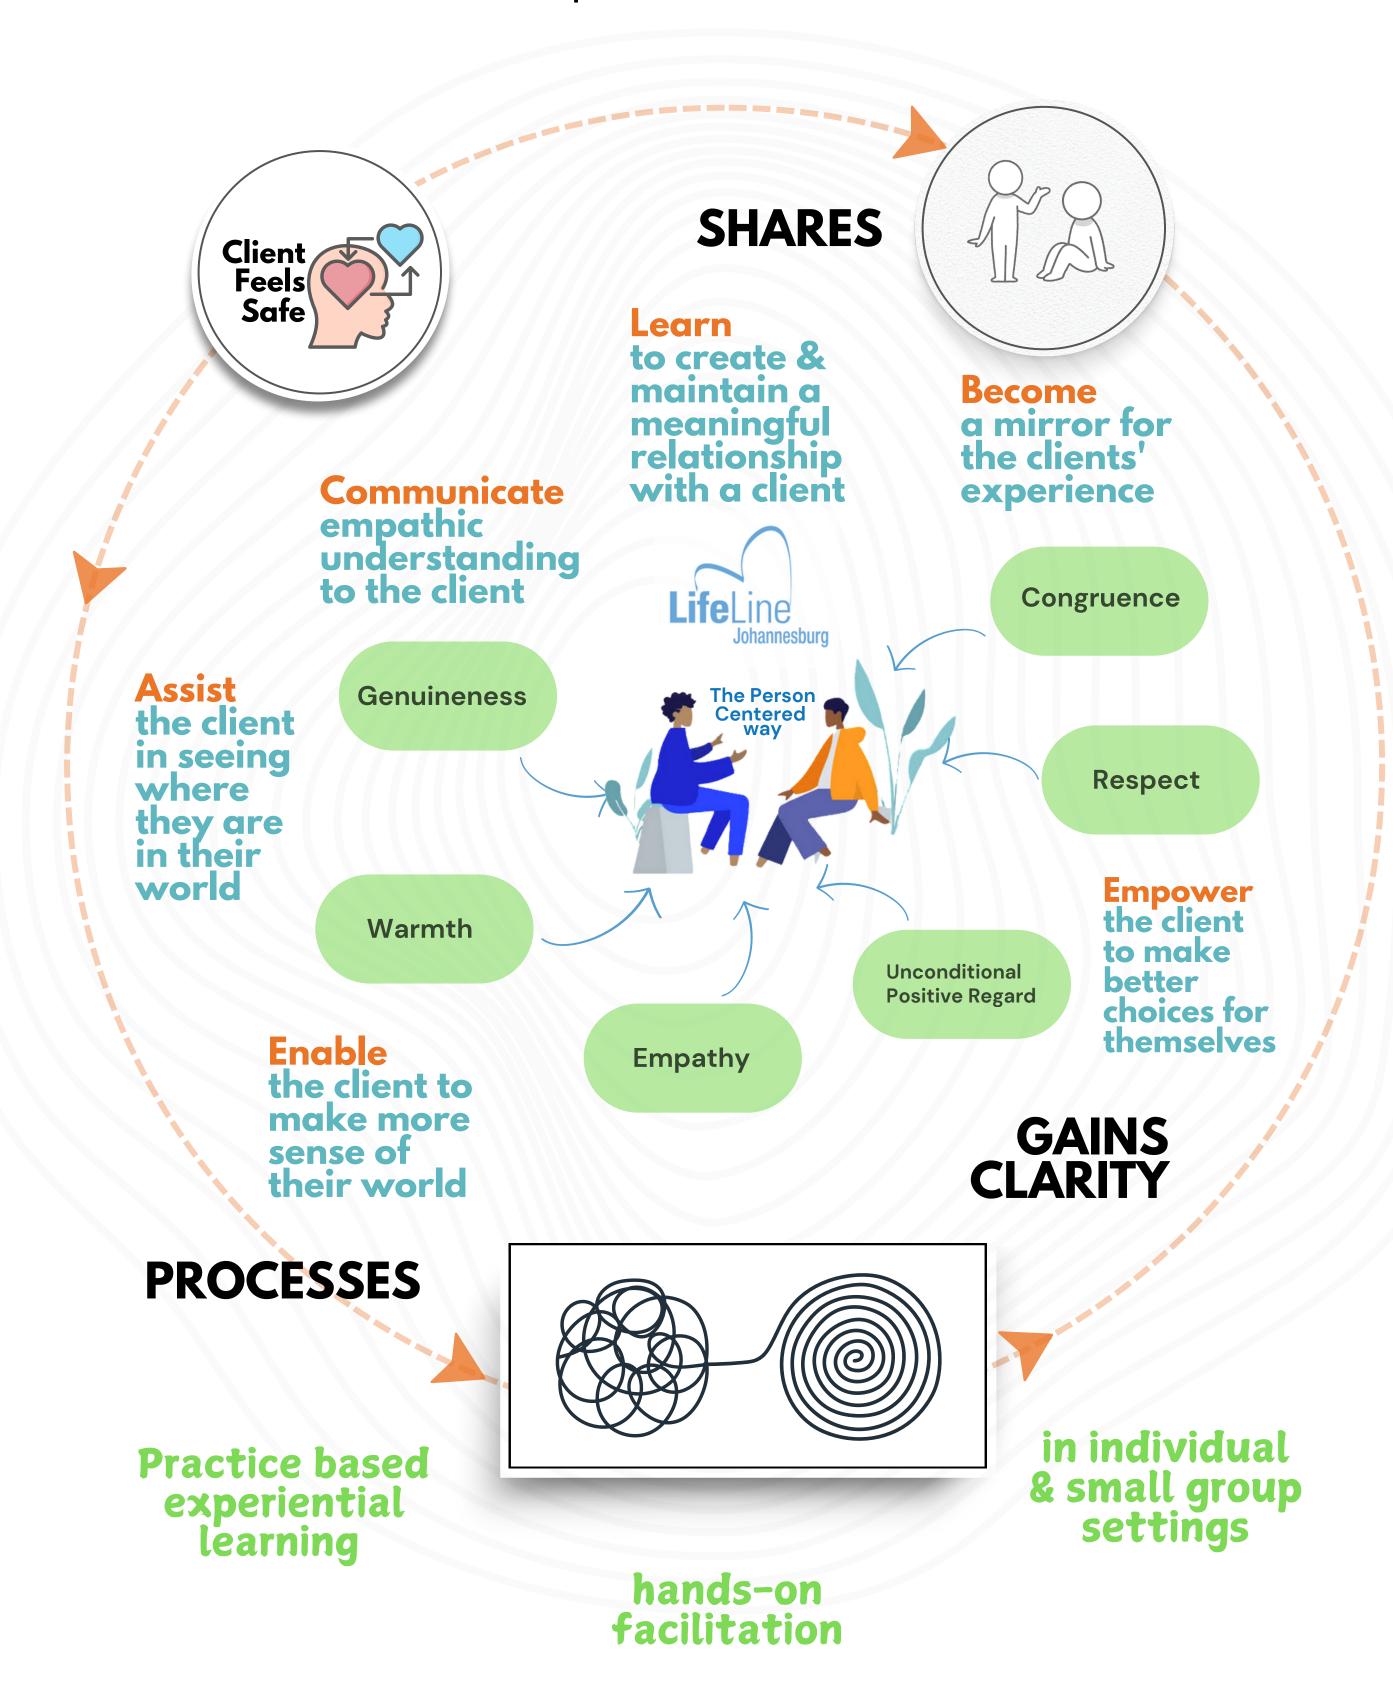

# 200 FOUNDATION IN COUNSELLING

Learn the building blocks of the Person Centered Approach

**Duration: 10 sessions, 3.5per session + 7h of Extra Activities** 

Build the basics of a career in the helping profession Be of service to our community that is in need

Group Setting E Maximum of 6 people per group

Experiential
Learn to
counsel by
practicing
in different
formats

Roleplaying Reflecting Giving & Receiving Feedback

#### **ELIGIBILITY**

Completed 100 Self Growth Course

### FORMAT

In-person Fully online

## COST R6000